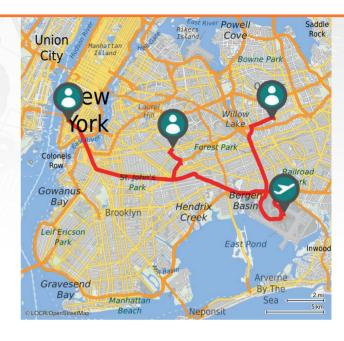

### **NAVI**maps

LOCALmaps show one or more locations near a recipient's home or business address.

# **NAVImaps**

- Present routes to one or multiple destinations
- Routes may be the shortest or the fastest driving time
- Show recipient and destination addresses represented by different logos
- Specify routes by color