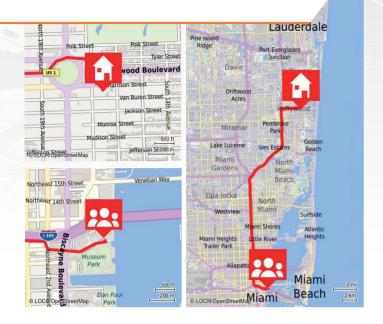

# **MULTI**maps

MULTImaps show different map details of one route.

# **MULTImaps**

- Represent multiple views and detailed cut-outs in one image
- · Detail routes and route sections
- Display long routes with large-scale maps of the start and end points for easy recognizability