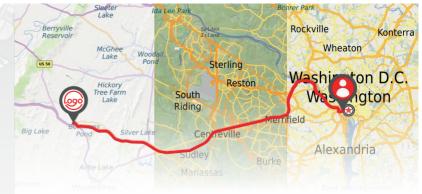

### **NAVI**maps

LOCALmaps show one or more locations near a recipient's home or business address.

# **LOCAL maps**

- · Highlight one or more locations
- Provide various options such as closest location or a range of locations
- Represent locations with logos, icons, or individual marks

NAVImaps provide personalized routing from one location to another.

# **NAVImaps**

- Present routes to one or multiple destinations
- Routes may be the shortest or the fastest driving time
- Show recipient and destination addresses represented by different logos
- Specify routes by color